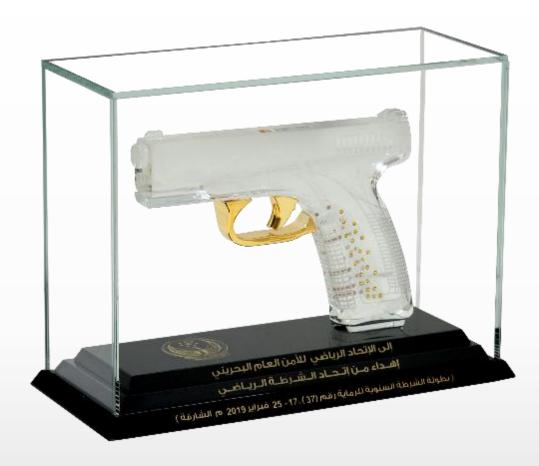

## Modern Pioneer Co. for Promotional Gifts

### OIL & PETROLIUM THEME TROPHIES

Prepared by: Marketing Dept.

1



































































































































# PREMIUM TROPHIES AND FIGURINES







## YEAR OF TOLERANCE



#### YEAR OF TOLERANCE

#### YEAR OF ZAYED





#### **CORPORATE** PRODUCTS



#### **CORPORATE** PRODUCTS



#### TROPHY & AWARDS







# AIRBRUSH



#### 3D MODELS

#### 3D MODELS







# NAKAWA PRODUCTS



# ISLAMIC



# ISLAMIC



# **CRYSTAL** FURNITURE





# MURALS



# GLASS DECORATIVE





# After Before After Before After Before

#### SPECIAL COATING



#### **FUSION** METAL & CASTED GLASS



#### **FUSION** METAL & CASTED GLASS



#### FUSION METAL & CASTED GLASS



#### COPPER WHEEL ENGRAVING



# **SCULPTURES**



Size: 440x320x320mm Weight: 2.5kgs

# **SCULPTURES**



# SCULPTURES



# METAL AWARDS



# METAL AWARDS





# wireless charging

Sheikh Zayed Grand Mosque





 $\label{eq:product} \begin{array}{l} (x_1+y_2) = (x_1$ 







# **RESIN & FIBER GLASS**