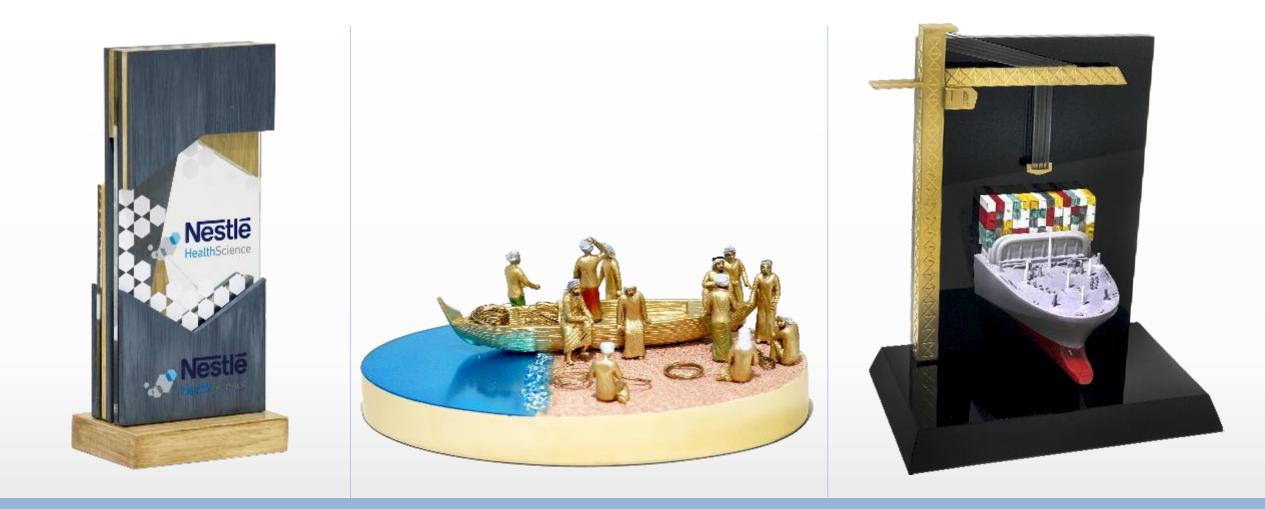

## Modern Pioneer Co. for Promotional Gifts

### OIL & PETROLIUM THEME TROPHIES

Prepared by: Marketing Dept.

1



































































































































# PREMIUM TROPHIES AND FIGURINES







## YEAR OF TOLERANCE



#### YEAR OF TOLERANCE

#### YEAR OF ZAYED





#### **CORPORATE** PRODUCTS



#### **CORPORATE** PRODUCTS



#### TROPHY & AWARDS







# AIRBRUSH



#### 3D MODELS

#### 3D MODELS







# NAKAWA PRODUCTS



# ISLAMIC



# ISLAMIC



# **CRYSTAL** FURNITURE





# MURALS



# GLASS DECORATIVE





# After Before After Before After Before

#### SPECIAL COATING



#### **FUSION** METAL & CASTED GLASS



#### **FUSION** METAL & CASTED GLASS



#### FUSION METAL & CASTED GLASS



#### COPPER WHEEL ENGRAVING



# **SCULPTURES**



Size: 440x320x320mm Weight: 2.5kgs

# **SCULPTURES**



# SCULPTURES



# METAL AWARDS



# METAL AWARDS





# wireless charging

Sheikh Zayed Grand Mosque





 $\label{eq:product} \begin{array}{l} (x_1+y_2) = (x_1$ 







# **RESIN & FIBER GLASS**