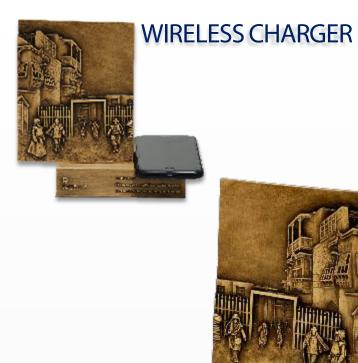

# wireless charging

Sheikh Zayed Grand Mosque

 $\label{eq:product} \begin{array}{l} (x_1+y_2) = (x_1$ 