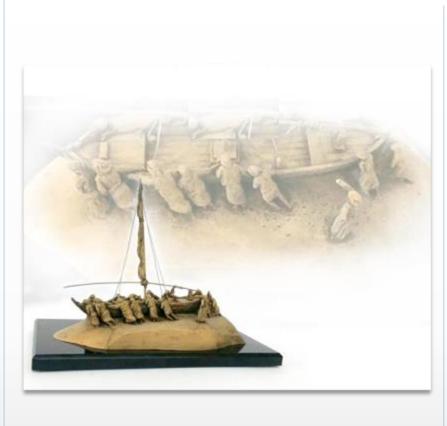

# **SCULPTURES**

Size: 440x320x320mm Weight: 2.5kgs

# **SCULPTURES**

# SCULPTURES