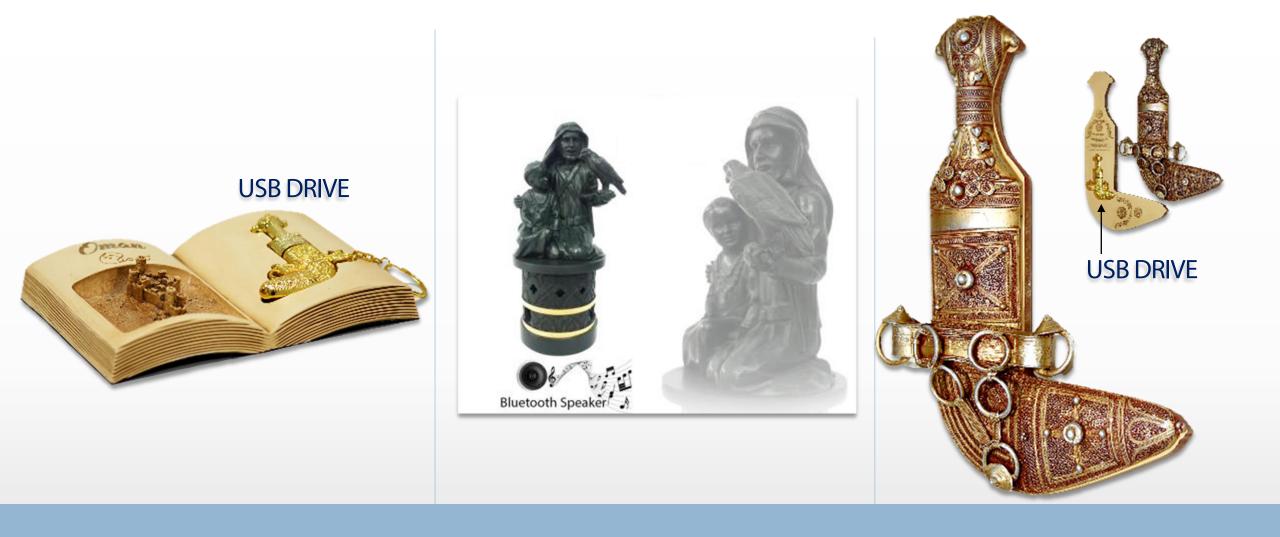

# PREMIUM TROPHIES AND FIGURINES







## YEAR OF TOLERANCE



#### YEAR OF TOLERANCE

#### YEAR OF ZAYED





#### **CORPORATE** PRODUCTS



#### **CORPORATE** PRODUCTS



#### TROPHY & AWARDS







# AIRBRUSH



#### 3D MODELS

#### 3D MODELS







# NAKAWA PRODUCTS



# ISLAMIC



# ISLAMIC



# **CRYSTAL** FURNITURE





# MURALS



# GLASS DECORATIVE





# After Before After Before After Before

#### SPECIAL COATING



#### **FUSION** METAL & CASTED GLASS



#### **FUSION** METAL & CASTED GLASS



#### FUSION METAL & CASTED GLASS



#### COPPER WHEEL ENGRAVING



# **SCULPTURES**



Size: 440x320x320mm Weight: 2.5kgs

# **SCULPTURES**



# SCULPTURES



# METAL AWARDS



# METAL AWARDS





# wireless charging

Sheikh Zayed Grand Mosque





 $\label{eq:product} \begin{array}{l} (x_1+y_2) = (x_1$ 







# **RESIN & FIBER GLASS**