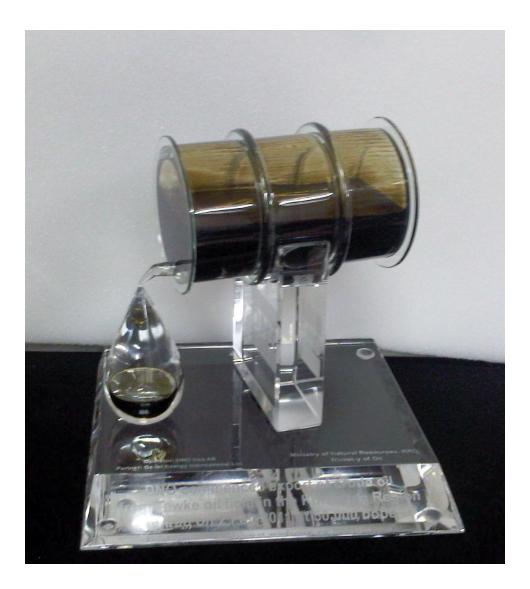

## Modern Pioneer Co. for Promotional Gifts

### OIL & PETROLIUM THEME TROPHIES

Prepared by: Marketing Dept.

1



































































































































# PREMIUM TROPHIES AND FIGURINES







## YEAR OF TOLERANCE



#### YEAR OF TOLERANCE

#### YEAR OF ZAYED





#### **CORPORATE** PRODUCTS



#### **CORPORATE** PRODUCTS



#### TROPHY & AWARDS







# AIRBRUSH



#### 3D MODELS

#### 3D MODELS







# NAKAWA PRODUCTS



# ISLAMIC



# ISLAMIC



# **CRYSTAL** FURNITURE





# MURALS



# GLASS DECORATIVE





# After Before After Before After Before

#### SPECIAL COATING



#### **FUSION** METAL & CASTED GLASS



#### **FUSION** METAL & CASTED GLASS



#### FUSION METAL & CASTED GLASS



#### COPPER WHEEL ENGRAVING



# **SCULPTURES**



Size: 440x320x320mm Weight: 2.5kgs

# **SCULPTURES**



# SCULPTURES



# METAL AWARDS



# METAL AWARDS





#