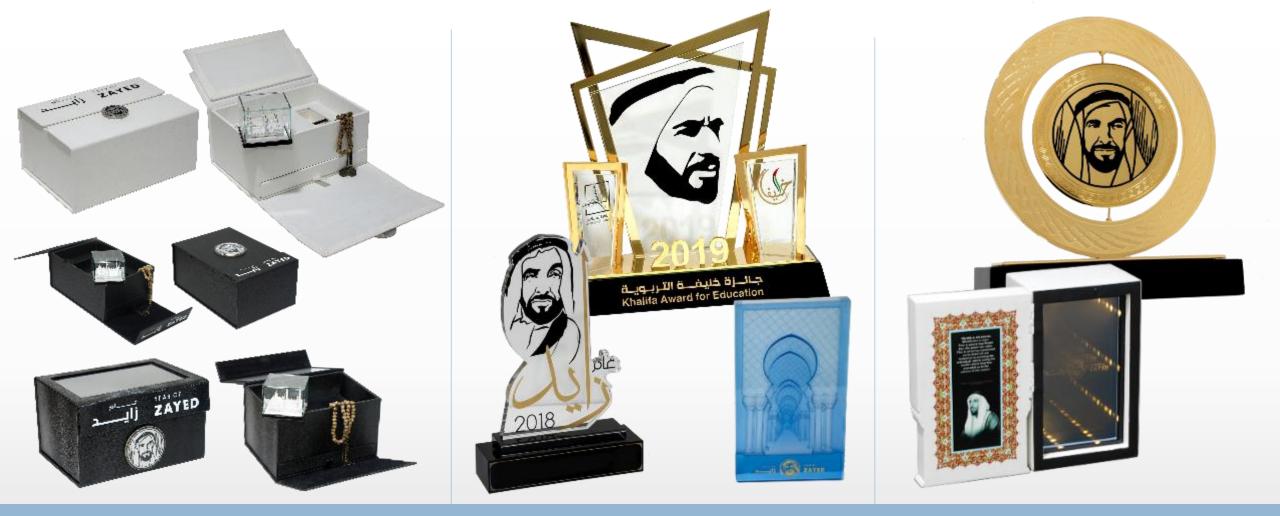

## Modern Pioneer Co. for Promotional Gifts

### OIL & PETROLIUM THEME TROPHIES

Prepared by: Marketing Dept.

1



































































































































# PREMIUM TROPHIES AND FIGURINES







## YEAR OF TOLERANCE



#### YEAR OF TOLERANCE

#### YEAR OF ZAYED





#### **CORPORATE** PRODUCTS



#### **CORPORATE** PRODUCTS



#### TROPHY & AWARDS







# AIRBRUSH



#### 3D MODELS

#### 3D MODELS







# NAKAWA PRODUCTS



# ISLAMIC



# ISLAMIC



# **CRYSTAL** FURNITURE





# MURALS



# GLASS DECORATIVE





# After Before After Before After Before

#### SPECIAL COATING



#### **FUSION** METAL & CASTED GLASS



#### **FUSION** METAL & CASTED GLASS



#### FUSION METAL & CASTED GLASS



#### COPPER WHEEL ENGRAVING



# **SCULPTURES**



Size: 440x320x320mm Weight: 2.5kgs

# **SCULPTURES**



# SCULPTURES



# METAL AWARDS



# METAL AWARDS





# wireless charging

Sheikh Zayed Grand Mosque





 $\label{eq:product} \begin{array}{l} (x_1+y_2) = (x_1$ 







# **RESIN & FIBER GLASS**