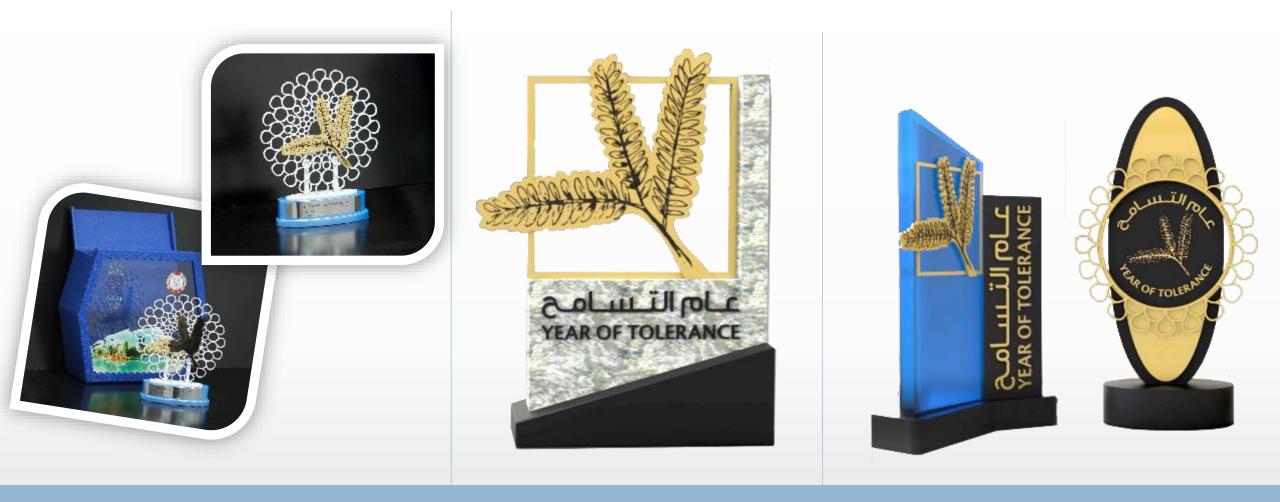

## Modern Pioneer Co. for Promotional Gifts

### OIL & PETROLIUM THEME TROPHIES

Prepared by: Marketing Dept.

1



































































































































# PREMIUM TROPHIES AND FIGURINES







## YEAR OF TOLERANCE



#### YEAR OF TOLERANCE

#### YEAR OF ZAYED





#### **CORPORATE** PRODUCTS



#### **CORPORATE** PRODUCTS



#### TROPHY & AWARDS







# AIRBRUSH



#### 3D MODELS

#### 3D MODELS







# NAKAWA PRODUCTS



# ISLAMIC



# ISLAMIC



# **CRYSTAL** FURNITURE





# MURALS



# GLASS DECORATIVE





# After Before After Before After Before

#### SPECIAL COATING



#### **FUSION** METAL & CASTED GLASS



#### **FUSION** METAL & CASTED GLASS



#### FUSION METAL & CASTED GLASS



#### COPPER WHEEL ENGRAVING



# **SCULPTURES**



Size: 440x320x320mm Weight: 2.5kgs

# **SCULPTURES**



# SCULPTURES



# METAL AWARDS



# METAL AWARDS





# wireless charging

Sheikh Zayed Grand Mosque





 $\label{eq:product} \begin{array}{l} (x_1+y_2) = (x_1$ 







# **RESIN & F