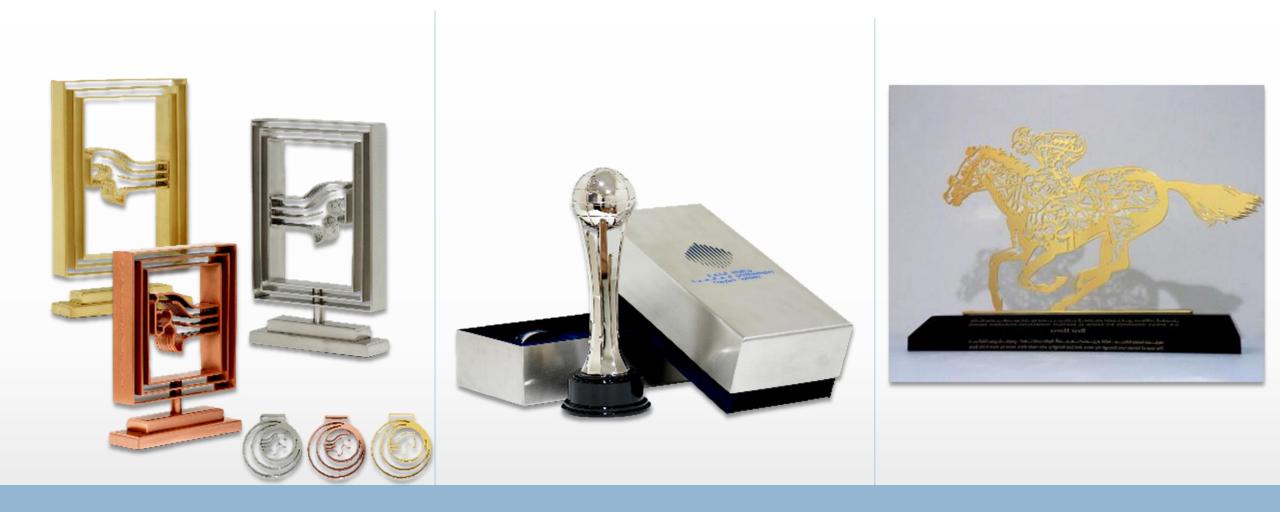

# PREMIUM TROPHIES AND FIGURINES







## YEAR OF TOLERANCE



#### YEAR OF TOLERANCE

#### YEAR OF ZAYED





#### **CORPORATE** PRODUCTS



#### **CORPORATE** PRODUCTS



#### TROPHY & AWARDS







# AIRBRUSH



#### 3D MODELS

#### 3D MODELS







# NAKAWA PRODUCTS



# ISLAMIC



# ISLAMIC



# **CRYSTAL** FURNITURE





# MURALS



# GLASS DECORATIVE





# After Before After Before After Before

#### SPECIAL COATING



#### **FUSION** METAL & CASTED GLASS



#### **FUSION** METAL & CASTED GLASS



#### FUSION METAL & CASTED GLASS



#### COPPER WHEEL ENGRAVING



# **SCULPTURES**



Size: 440x320x320mm Weight: 2.5kgs

# **SCULPTURES**



# SCULPTURES



# METAL AWARDS



# METAL AWARDS





# wireless charging

Sheikh Zayed Grand Mosque





 $\label{eq:product} \begin{array}{l} (x_1+y_2) = (x_1$ 







# **RESIN & FIBER GLASS**