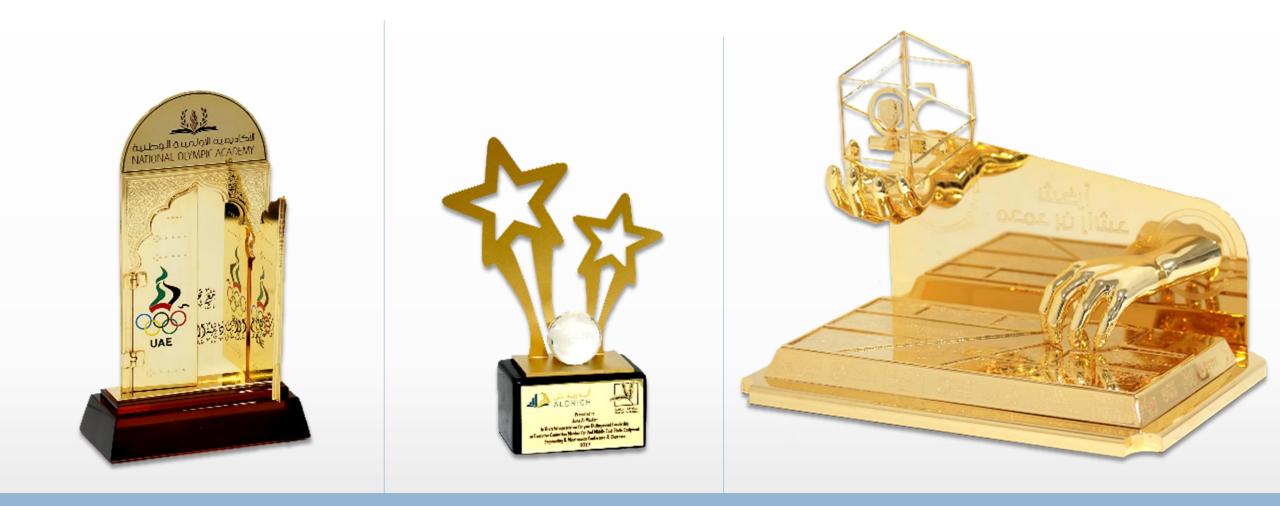

# PREMIUM TROPHIES AND FIGURINES







## YEAR OF TOLERANCE



#### YEAR OF TOLERANCE

#### YEAR OF ZAYED





#### **CORPORATE** PRODUCTS



#### **CORPORATE** PRODUCTS



#### TROPHY & AWARDS







# AIRBRUSH



#### 3D MODELS

#### 3D MODELS







# NAKAWA PRODUCTS



# ISLAMIC



# ISLAMIC



# **CRYSTAL** FURNITURE





# MURALS



# GLASS DECORATIVE





# After Before After Before After Before

#### SPECIAL COATING



#### **FUSION** METAL & CASTED GLASS



#### **FUSION** METAL & CASTED GLASS



#### FUSION METAL & CASTED GLASS



#### COPPER WHEEL ENGRAVING



# **SCULPTURES**



Size: 440x320x320mm Weight: 2.5kgs

# **SCULPTURES**



# SCULPTURES



# METAL AWARDS



# METAL AWARDS





# wireless charging

Sheikh Zayed Grand Mosque





 $\label{eq:product} \begin{array}{l} (x_1+y_2) = (x_1$ 







# **RESIN & FIBER GLASS**